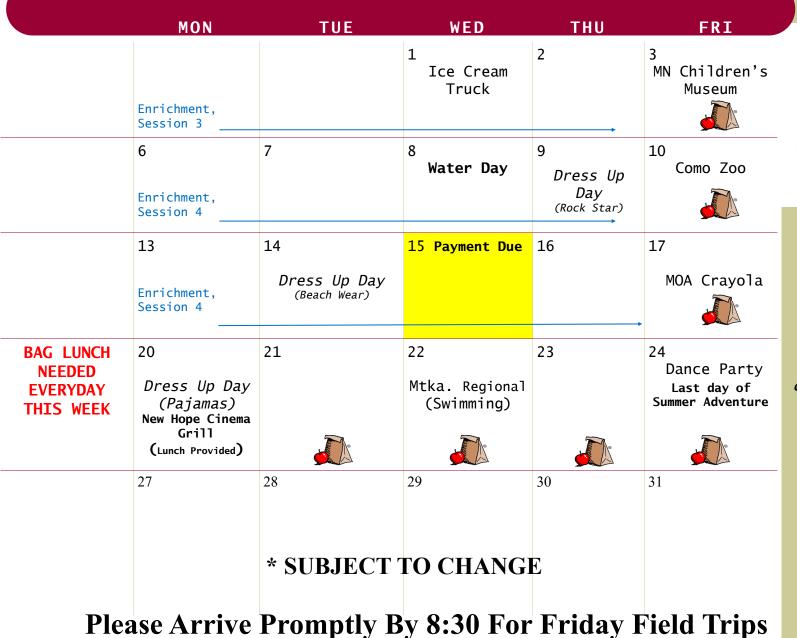

Child Care Coordinator
Ashley Tupper
tuppera@westonka.k12.mn.us
(952) 491-8046

\* SUBJECT TO CHANGE Please Arrive Promptly By 8:30 For Friday Field Trips